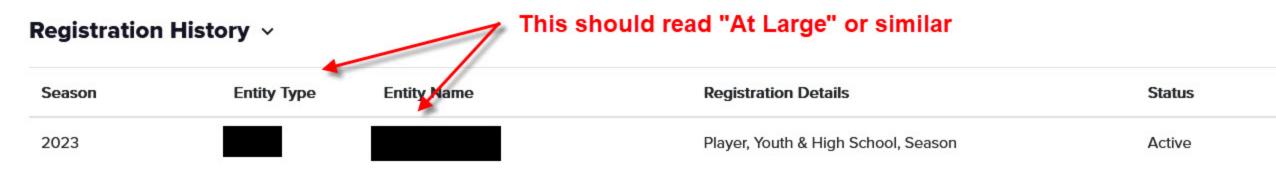

- 4) Follow the prompts to add your athlete. It's here you'll include your athlete's details including date of birth, home country, height, weight, etc. You can also post your athlete's profile photo.
- 5) You'll then be asked to select a team. Please do not select "Eastside Lions." Instead, choose the "At Large Youth and High School" option.
  - a. If you mistakenly select "Eastside Lions" you'll hit a wall in the registration process and will be prompted to return to the list of team options. Be sure to select the option, "At Large Youth and High School."
- 6) Follow the remaining prompts and finalize payment (\$25.99). Please keep a copy of your registration to record your player's USA identification number.
  - a. Please note our club will require this USA identification number to confirm your athlete is fully registered. Players without this ID number will not be permitted to participate in player-on-player contact of any sort.
- 7) For families with more than one athlete, simply select the "Link a new person," option and then proceed with registration.