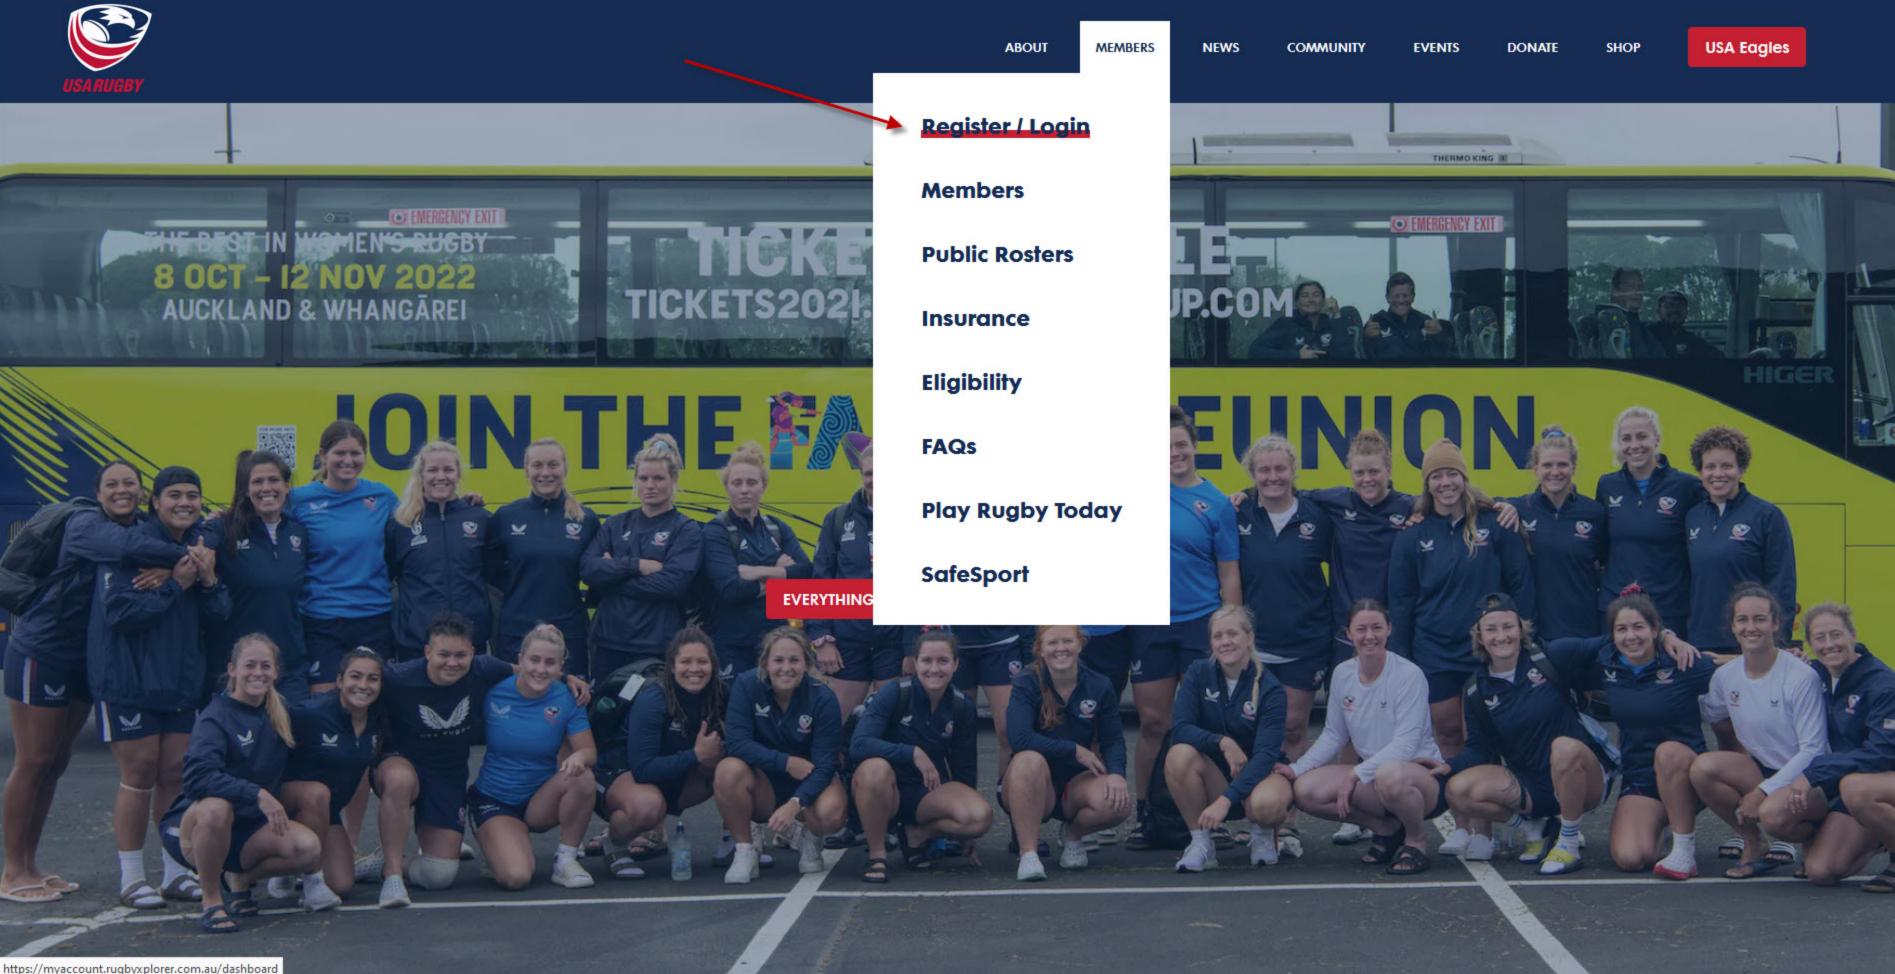

- 4) Follow the prompts to add your athlete. It's here you'll include your athlete's details including date of birth, home country, height, weight, etc. You can also post your athlete's profile photo.
- 5) You'll then be asked to select a team. Please do not select "Eastside Lions." Instead, choose the "At Large Youth and High School" option.
  - a. If you mistakenly select "Eastside Lions" you'll hit a wall in the registration process and will be prompted to return to the list of team options. Be sure to select the option, "At Large Youth and High School."
- 6) Follow the remaining prompts and finalize payment (\$25.99). Please keep a copy of your registration to record your player's USA identification number.
  - a. Please note our club will require this USA identification number to confirm your athlete is fully registered. Players without this ID number will not be permitted to participate in player-on-player contact of any sort.
- 7) For families with more than one athlete, simply select the "Link a new person," option and then proceed with registration.