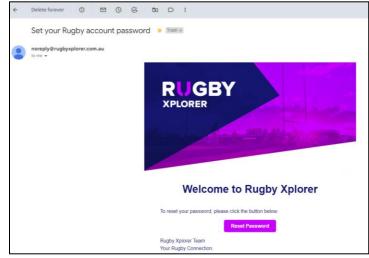

USA Rugby registration fees: \$25.99

Link to USA Rugby's Rugby Xplorer site: Rugby Xplorer

Registration process and helpful tips:

- 1) Start by creating a Rugby Xplorer account for the athlete's parent or guardian; you will have the opportunity to register your athlete at a later step.
- 2) Verify account setup. Check your designated Inbox for an email from notification confirming your account. You'll be prompted to include/update your personal information within your Rugby Xplorer account. See below example.