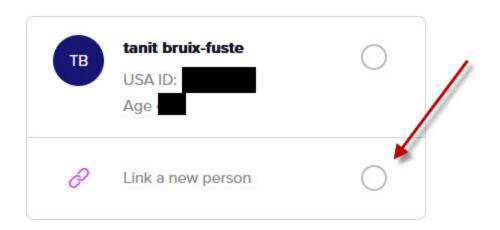

- 4) Follow the prompts to add your athlete. It's here you'll include your athlete's details including date of birth, home country, height, weight, etc. You can also post your athlete's profile photo.
- 5) You'll then be asked to select a team. Please do not select "Eastside Lions." Instead, choose the "At Large Youth and High School" option.
  - a. If you mistakenly select "Eastside Lions" you'll hit a wall in the registration process and will be prompted to return to the list of team options. Be sure to select the option, "At Large Youth and High School."
- 6) Follow the remaining prompts and finalize payment (\$25.99). Please keep a copy of your registration to record your player's USA identification number.
  - a. Please note our club will require this USA identification number to confirm your athlete is fully registered. Players without this ID number will not be permitted to participate in player-on-player contact of any sort.
- 7) For families with more than one athlete, simply select the "Link a new person," option and then proceed with registration.

### Who would you like to register?

Select a person to register.

### Link a new person