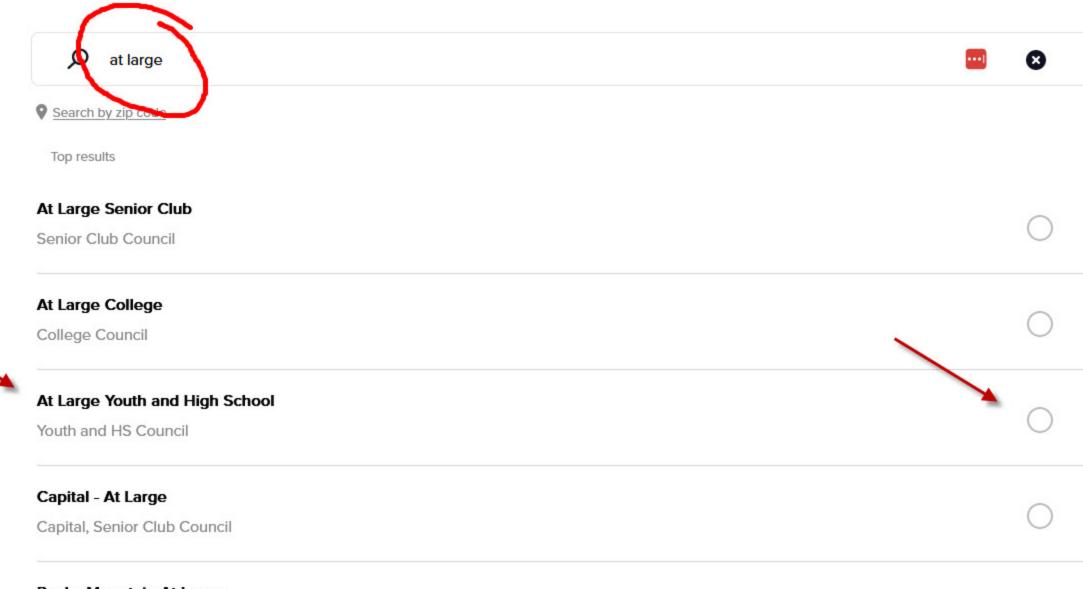

- 4) Follow the prompts to add your athlete. It's here you'll include your athlete's details including date of birth, home country, height, weight, etc. You can also post your athlete's profile photo.
- 5) You'll then be asked to select a team. Please do not select "Eastside Lions." Instead, choose the "At Large Youth and High School" option.
  - a. If you mistakenly select "Eastside Lions" you'll hit a wall in the registration process and will be prompted to return to the list of team options. Be sure to select the option, "At Large Youth and High School."
- 6) Follow the remaining prompts and finalize payment (\$25.99). Please keep a copy of your registration to record your player's USA identification number.
  - a. Please note our club will require this USA identification number to confirm your athlete is fully registered. Players without this ID number will not be permitted to participate in player-on-player contact of any sort.
- 7) For families with more than one athlete, simply select the "Link a new person," option and then proceed with registration.

### Which club would you like to register to?

Search for your club by name or location.

Rocky Mountain At Large

Pocky Mountain Sonior Club Council