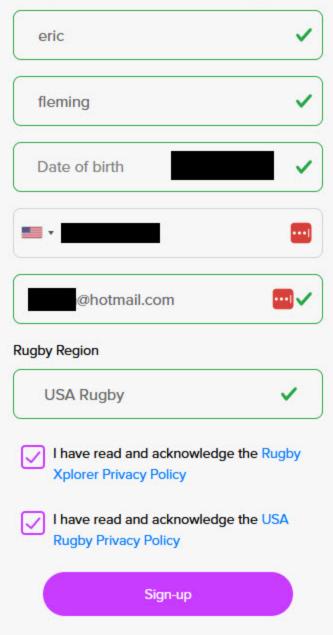

### **Personal details**

This is the individual that will be registered.

| My Details    |              |
|---------------|--------------|
| First Name    | John         |
| Last Name     | Doe          |
| Gender        |              |
| Date of birth |              |
| Address       |              |
| Phone number  | +1425        |
| Email         | @hotmail.com |

### **Additional Questions**

|   | I am at least 18 years of age, I have read the linked document and I agree to assume the risks of participation in rugby activities. |    |
|---|--------------------------------------------------------------------------------------------------------------------------------------|----|
| ( | Yes                                                                                                                                  | ~  |
|   |                                                                                                                                      | 10 |
|   | Assumption of Risk Waiver                                                                                                            |    |

I have read the linked document and I agree to waive, release and indemnify USAY&HSR from any and all Losses arising from my (my child's) participation in Rugby Activities.

Accept

Release of Liability Waiver

I have read the linked document and I agree to all terms and conditions of the USAY&HSR membership agreement.

Accept

**Participation Agreement** 